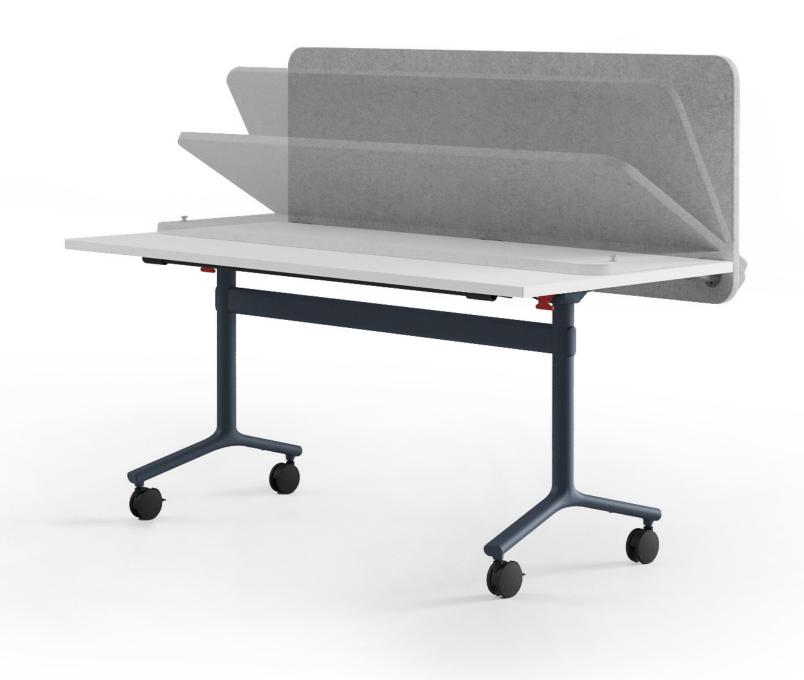

With its advanced folding mechanism and retention system, this innovative product enables discreet screen storage without compromising functionality in dynamic workspaces.

- O1 Screen Panel available in 24mm PET acoustic panel
- O2 Screen Panel available with our patented fabric upholstered panel
- 03 Screen Panel available with side returns in 12mm PET acoustic panel
- O4 Screen Mounts The
  Butterfly screen system
  features our innovative
  selflocking mechanism
  that ensures the screen
  remains securely upright,
  eliminating the risk of the
  screen accidentally falling
  forward. Unlocking is
  simple just press the push
  button located at the back
  of the worktop edge, and
  effortlessly collapse the
  Butterfly screen flat
  against the worktop
- O5 Stretch Loops The
  Butterfly screen is designed
  with user-friendly stretch
  loops that make securing
  it against the folding
  table worktop a breeze.
  The stretch loops are
  conveniently hidden
  underneath the worktop
  while the screen is in use.