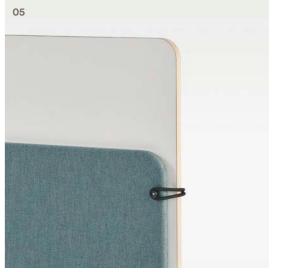

With its advanced folding mechanism and retention system, this innovative product enables discreet screen storage without compromising functionality in dynamic workspaces.

- O1 Screen Panel available in 24mm PET acoustic panel
- O2 Screen Panel available with our patented fabric upholstered panel
- 03 Screen Panel available with side returns in 12mm PET acoustic panel
- O4 Screen Mounts The
  Butterfly screen system
  features our innovative
  selflocking mechanism
  that ensures the screen
  remains securely upright,
  eliminating the risk of the
  screen accidentally falling
  forward. Unlocking is
  simple just press the push
  button located at the back
  of the worktop edge, and
  effortlessly collapse the
  Butterfly screen flat
  against the worktop
- O5 Stretch Loops The
  Butterfly screen is designed
  with user-friendly stretch
  loops that make securing
  it against the folding
  table worktop a breeze.
  The stretch loops are
  conveniently hidden
  underneath the worktop
  while the screen is in use.