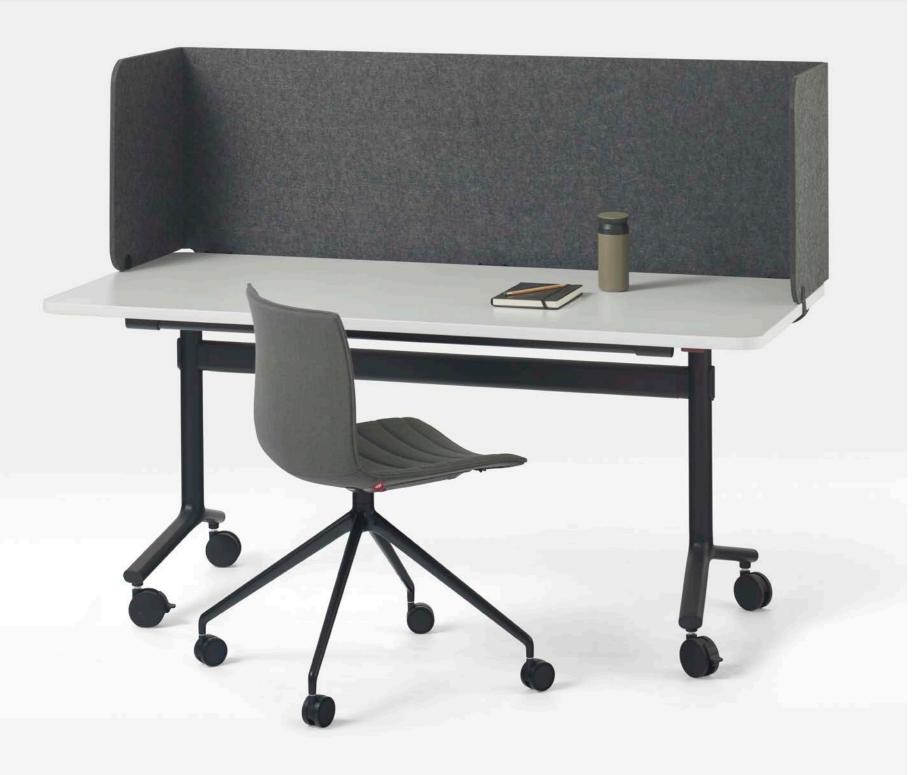

# Butterfly

A modular, agile screen designed for use with our folding tables.

Butterfly offers privacy solutions for flexible desk arrangements, available in both fabric upholstered and acoustic PET options.

With its advanced folding mechanism and retention system, this innovative product enables discreet screen storage without compromising functionality in dynamic workspaces.

- O1 Screen Panel available in 24mm PET acoustic panel
- O2 Screen Panel available with our patented fabric upholstered panel
- 03 Screen Panel available with side returns in 12mm PET acoustic panel
- O4 Screen Mounts The
  Butterfly screen system
  features our innovative
  selflocking mechanism
  that ensures the screen
  remains securely upright,
  eliminating the risk of the
  screen accidentally falling
  forward. Unlocking is
  simple just press the push
  button located at the back
  of the worktop edge, and
  effortlessly collapse the
  Butterfly screen flat
  against the worktop
- O5 Stretch Loops The
  Butterfly screen is designed
  with user-friendly stretch
  loops that make securing
  it against the folding
  table worktop a breeze.
  The stretch loops are
  conveniently hidden
  underneath the worktop
  while the screen is in use.