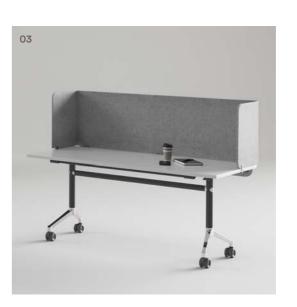

With its advanced folding mechanism and retention system, this innovative product enables discreet screen storage without compromising functionality in dynamic workspaces.

- O1 Screen Panel available in 24mm PET acoustic panel
- O2 Screen Panel available with our patented fabric upholstered panel
- 03 Screen Panel available with side returns in 12mm PET acoustic panel
- O4 Screen Mounts The
  Butterfly screen system
  features our innovative
  selflocking mechanism
  that ensures the screen
  remains securely upright,
  eliminating the risk of the
  screen accidentally falling
  forward. Unlocking is
  simple just press the push
  button located at the back
  of the worktop edge, and
  effortlessly collapse the
  Butterfly screen flat
  against the worktop
- O5 Stretch Loops The
  Butterfly screen is designed
  with user-friendly stretch
  loops that make securing
  it against the folding
  table worktop a breeze.
  The stretch loops are
  conveniently hidden
  underneath the worktop
  while the screen is in use.