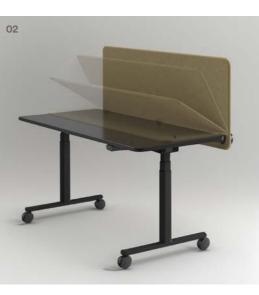

With its advanced folding mechanism and retention system, this innovative product enables discreet screen storage without compromising functionality in dynamic workspaces.

- O1 Screen Panel available in 24mm PET acoustic panel
- O2 Screen Panel available with our patented fabric upholstered panel
- 03 Screen Panel available with side returns in 12mm PET acoustic panel
- O4 Screen Mounts The
  Butterfly screen system
  features our innovative
  selflocking mechanism
  that ensures the screen
  remains securely upright,
  eliminating the risk of the
  screen accidentally falling
  forward. Unlocking is
  simple just press the push
  button located at the back
  of the worktop edge, and
  effortlessly collapse the
  Butterfly screen flat
  against the worktop
- O5 Stretch Loops The
  Butterfly screen is designed
  with user-friendly stretch
  loops that make securing
  it against the folding
  table worktop a breeze.
  The stretch loops are
  conveniently hidden
  underneath the worktop
  while the screen is in use.