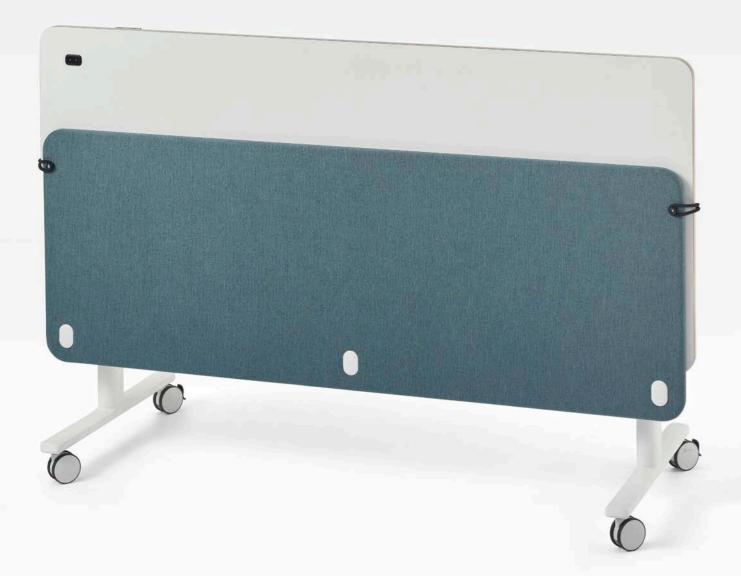

# Butterfly

A modular, agile screen designed for use with our folding tables.

Butterfly offers privacy solutions for flexible desk arrangements, available in both fabric upholstered and acoustic PET options.

With its advanced folding mechanism and retention system, this innovative product enables discreet screen storage without compromising functionality in dynamic workspaces.

- O1 Screen Panel available in 24mm PET acoustic panel
- O2 Screen Panel available with our patented fabric upholstered panel
- 03 Screen Panel available with side returns in 12mm PET acoustic panel
- O4 Screen Mounts The
  Butterfly screen system
  features our innovative
  selflocking mechanism
  that ensures the screen
  remains securely upright,
  eliminating the risk of the
  screen accidentally falling
  forward. Unlocking is
  simple just press the push
  button located at the back
  of the worktop edge, and
  effortlessly collapse the
  Butterfly screen flat
  against the worktop
- O5 Stretch Loops The
  Butterfly screen is designed
  with user-friendly stretch
  loops that make securing
  it against the folding
  table worktop a breeze.
  The stretch loops are
  conveniently hidden
  underneath the worktop
  while the screen is in use.

### Butterfly

A modular, agile screen designed for use with our folding tables.