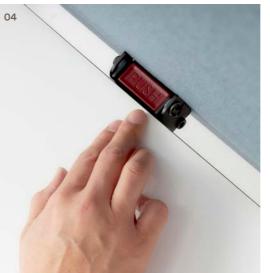

With its advanced folding mechanism and retention system, this innovative product enables discreet screen storage without compromising functionality in dynamic workspaces.

- O1 Screen Panel available in 24mm PET acoustic panel
- O2 Screen Panel available with our patented fabric upholstered panel
- 03 Screen Panel available with side returns in 12mm PET acoustic panel
- O4 Screen Mounts The
  Butterfly screen system
  features our innovative
  selflocking mechanism
  that ensures the screen
  remains securely upright,
  eliminating the risk of the
  screen accidentally falling
  forward. Unlocking is
  simple just press the push
  button located at the back
  of the worktop edge, and
  effortlessly collapse the
  Butterfly screen flat
  against the worktop
- O5 Stretch Loops The
  Butterfly screen is designed
  with user-friendly stretch
  loops that make securing
  it against the folding
  table worktop a breeze.
  The stretch loops are
  conveniently hidden
  underneath the worktop
  while the screen is in use.