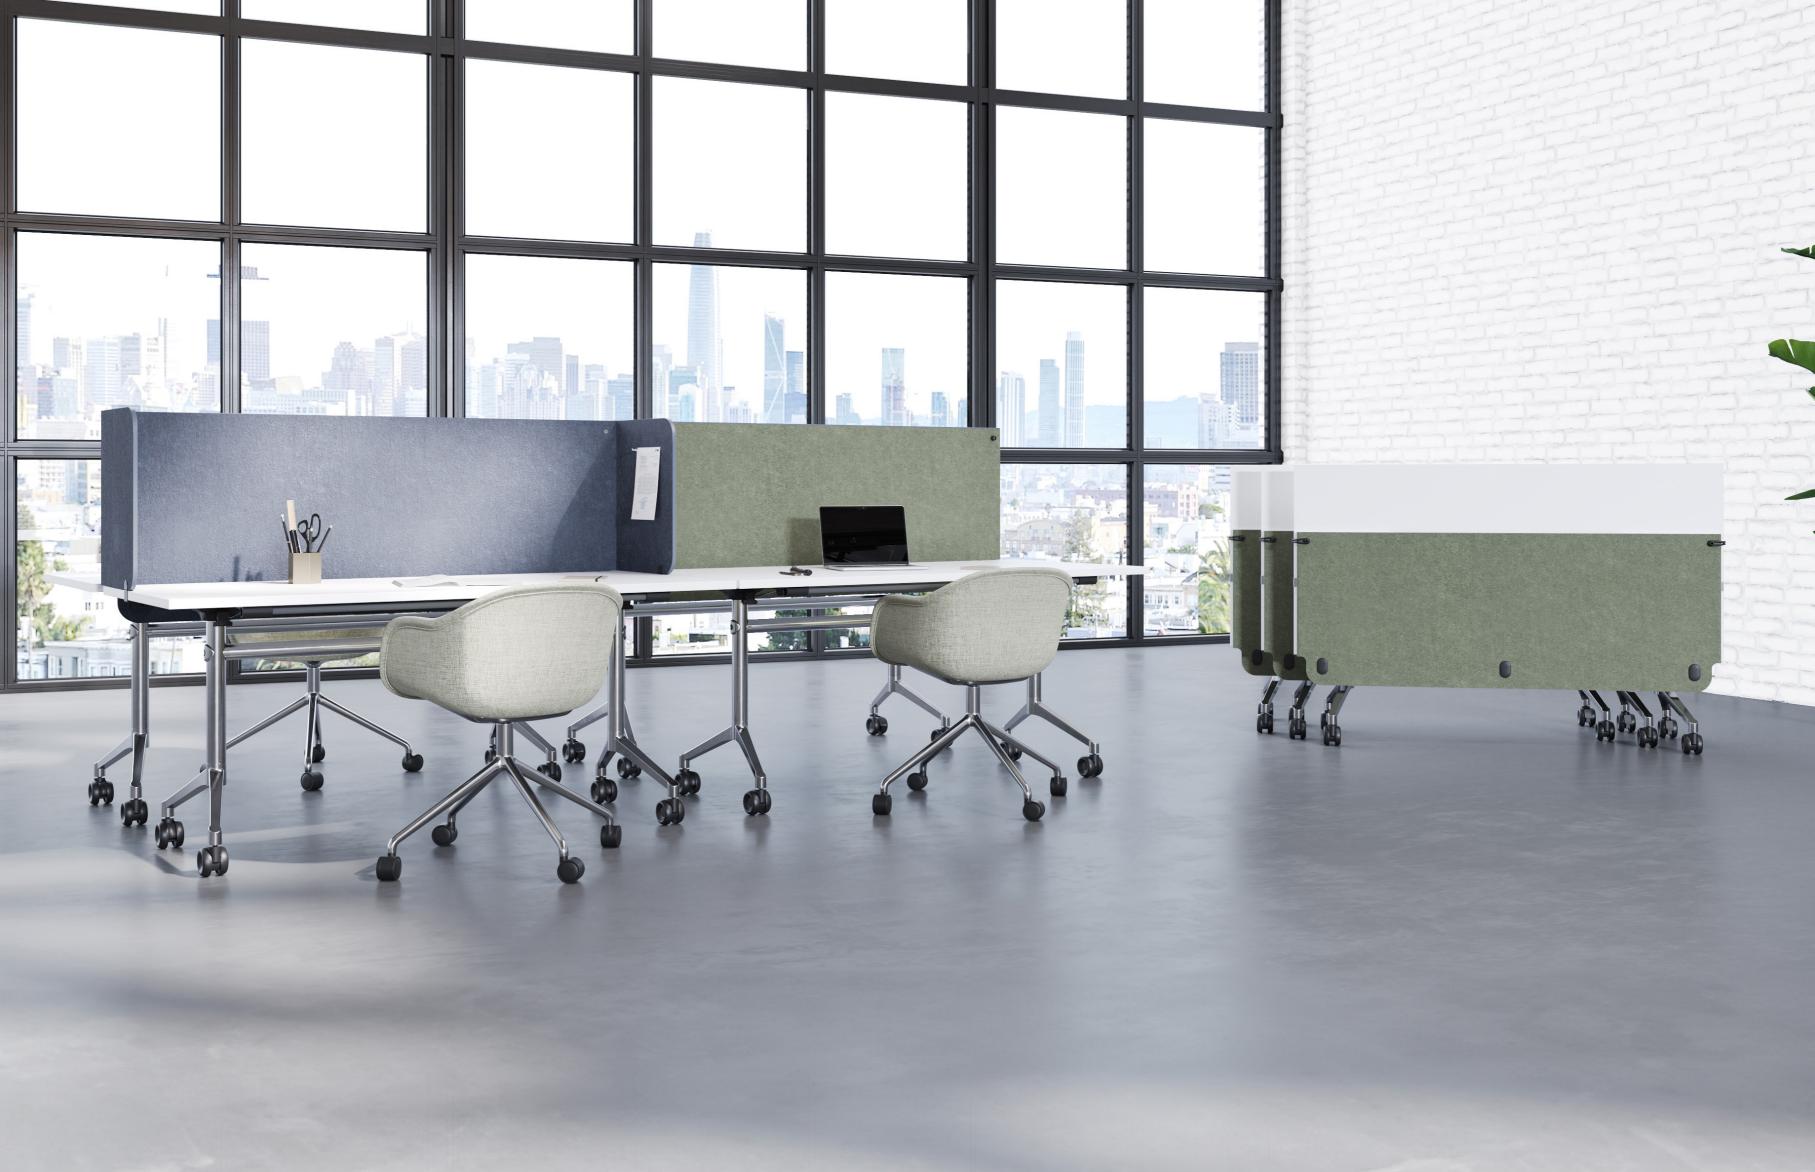

# Butterfly

A modular, agile screen designed for use with our folding tables.

Butterfly offers privacy solutions for flexible desk arrangements, available in both fabric upholstered and acoustic PET options.

With its advanced folding mechanism and retention system, this innovative product enables discreet screen storage without compromising functionality in dynamic workspaces.

- O1 Screen Panel available in 24mm PET acoustic panel
- O2 Screen Panel available with our patented fabric upholstered panel
- 03 Screen Panel available with side returns in 12mm PET acoustic panel
- O4 Screen Mounts The
  Butterfly screen system
  features our innovative
  selflocking mechanism
  that ensures the screen
  remains securely upright,
  eliminating the risk of the
  screen accidentally falling
  forward. Unlocking is
  simple just press the push
  button located at the back
  of the worktop edge, and
  effortlessly collapse the
  Butterfly screen flat
  against the worktop
- O5 Stretch Loops The
  Butterfly screen is designed
  with user-friendly stretch
  loops that make securing
  it against the folding
  table worktop a breeze.
  The stretch loops are
  conveniently hidden
  underneath the worktop
  while the screen is in use.